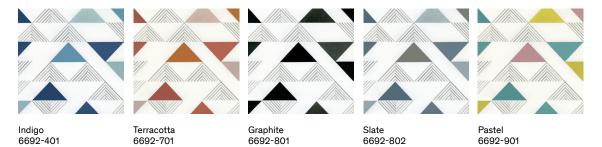

## Design

Designer Joe Kievitt
Pattern Type Geometric

Pattern Scale Large

Repeat V 71.00 inches x H 50.00

inches (V 180.34 cm x H

127.00 cm)