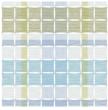

### Design

Pattern Type Plaid

Pattern Scale Extra Large

Repeat V 50.00 inches x H 50.00

inches (V 127.00 cm x H

127.00 cm)

# **Designtex**

Latte 6583-101

Water 6583-401

Orange Juice 6583-701