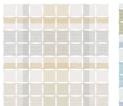

### Design

Pattern Type Plaid

Pattern Scale Extra Large

Repeat V 50.00 inches x H 50.00

inches (V 127.00 cm x H

127.00 cm)

# **Designtex**

Latte 6583-101

Water 6583-401

Orange Juice 6583-701