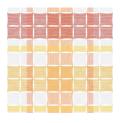

### Design

Pattern Type Plaid

Pattern Scale Extra Large

Repeat V 50.00 inches x H 50.00

inches (V 127.00 cm x H

127.00 cm)

# **Designtex**

Latte 6583-101

Water 6583-401

Orange Juice 6583-701