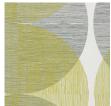

## Design

Pattern Type Geometric
Pattern Scale Extra Large

Repeat V 48.00 inches x H 50.00

inches (V 121.92 cm x H

UV2 Guardian Topcoat

127.00 cm)

# **Designtex**

Sun 6581-301

Sea 6581-401

Grass 6581-501

Linen 6581-801