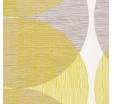

## Design

Pattern Type Geometric
Pattern Scale Extra Large

Repeat V 48.00 inches x H 50.00

inches (V 121.92 cm x H

UV2 Guardian Topcoat

127.00 cm)

# **Designtex**

Sun 6581-301

Sea 6581-401

Grass 6581-501

Linen 6581-801