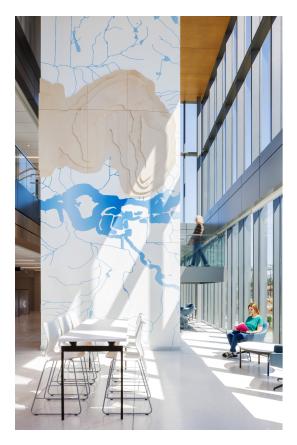

### Medford, OR

Mahlum Architects worked with our Custom team to create an environment that evokes calm, peace and joy for visitors at the Heimann Cancer Center – Asante. From concept to installation, we collaborated on the project goals to deliver a sense of tranquility to those who enter the center's space.