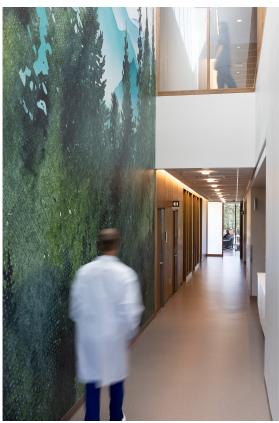

### Medford, OR

Mahlum Architects worked with our Custom team to create an environment that evokes calm, peace and joy for visitors at the Heimann Cancer Center – Asante. From concept to installation, we collaborated on the project goals to deliver a sense of tranquility to those who enter the center's space.

## Installation

Lastly, the printed wallcovering was installed on-site.