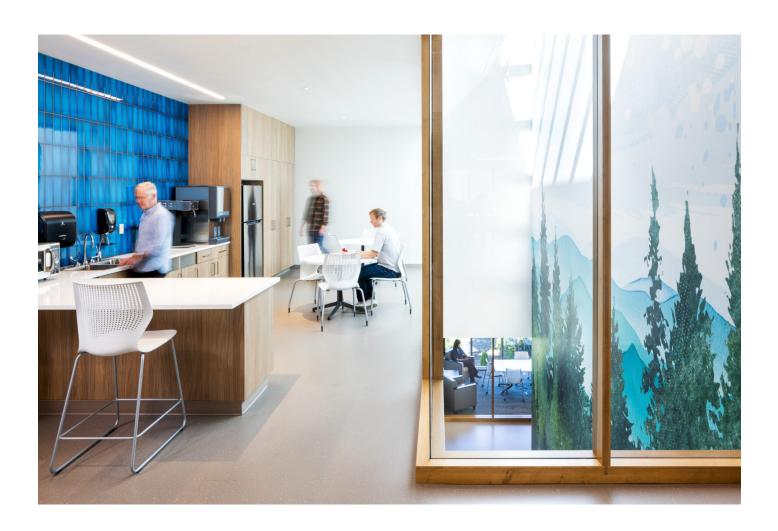

### Medford, OR

Mahlum Architects worked with our Custom team to create an environment that evokes calm, peace and joy for visitors at the Heimann Cancer Center – Asante. From concept to installation, we collaborated on the project goals to deliver a sense of tranquility to those who enter the center's space.