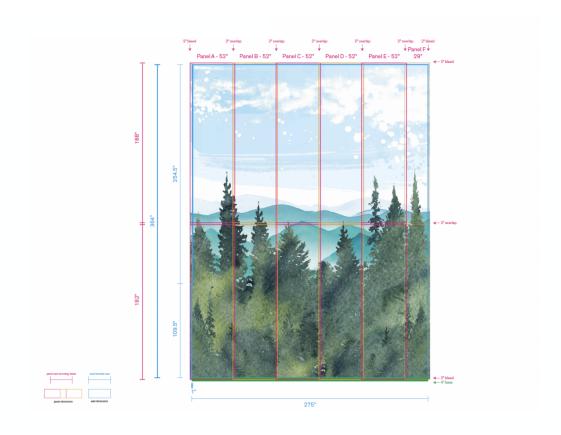

### **Case Study**

## **Heimann Cancer Center Asante**

### Medford, OR

Mahlum Architects worked with our Custom team to create an environment that evokes calm, peace and joy for visitors at the Heimann Cancer Center – Asante. From concept to installation, we collaborated on the project goals to deliver a sense of tranquility to those who enter the center's space.



# Layout

First, we created a drawing for pre-production approval.



# Strike-Off Samples

Next, strike-off samples were printed and provided for color approval.



### **Production**

Once the artwork and colorwork were approved, the material went into production at our factory in Portland, Maine.



## Installation

Lastly, the printed wallcovering was installed on-site.