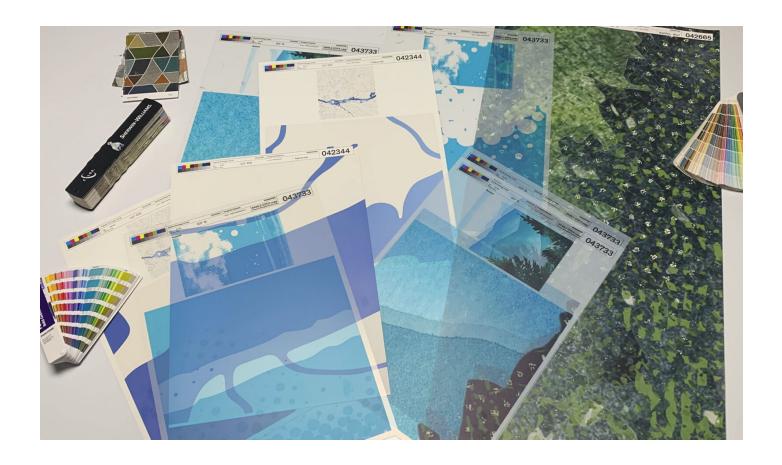

# Strike-Off Samples

Next, strike-off samples were printed and provided for color approval.